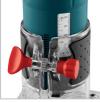

**Trimmer** 6mm-550W 7106

- Professional, high-power 550W motor enables efficient wood processing operations
- Transparent base design enables easy usage and great accuracy which is easily recognizable in processing
- Precision depth adjustment mechanism ensures quick and accurate bit height adjustments
- Slim and ergonomic body design for increased comfort and control
- 6mm bit holder which is suitable for all kinds of router bits. with 6mm shank diameter
- Dust guard for controlling chips and dust wood ejection
- Made from high-quality material for more durability and longer service life
- Can be widely used in wood processing, cabinet processing, surface finishing, curve cutting, planning wood edge and pattern processing operations activities
- Includes several accessories such as parallel guide, guide bar, blades, spanner,...

| Model       | 7106                                                                                                                    |
|-------------|-------------------------------------------------------------------------------------------------------------------------|
| Power       | 550W                                                                                                                    |
| Voltage     | 220V                                                                                                                    |
| Frequency   | 50Hz                                                                                                                    |
| No-Load RPM | 30,000 RPM                                                                                                              |
| Collet Size | 6mm                                                                                                                     |
| Weight      | 1.8kg                                                                                                                   |
| Supplied in | BMC                                                                                                                     |
| Includes    | (1) Parallel guide, (1) Guide<br>bar, (1) Guide bush, (2)<br>Router bits, (2) Spanners,<br>1 set of fixing knob and nut |