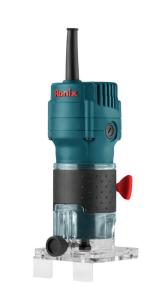

**Trimmer** 6mm-550W 7106

- Professional, high-power 550W motor enables efficient wood processing operations
- Transparent base design enables easy usage and great accuracy which is easily recognizable in processing
- Precision depth adjustment mechanism ensures quick and accurate bit height adjustments
- Slim and ergonomic body design for increased comfort and control
- 6mm bit holder which is suitable for all kinds of router bits. with 6mm shank diameter
- Dust guard for controlling chips and dust wood ejection
- Made from high-quality material for more durability and longer service life
- Can be widely used in wood processing, cabinet processing, surface finishing, curve cutting, planning wood edge and pattern processing operations activities
- Includes several accessories such as parallel guide, guide bar, blades, spanner,...

| Model       | 7106                                                                                                                    |
|-------------|-------------------------------------------------------------------------------------------------------------------------|
| Power       | 550W                                                                                                                    |
| Voltage     | 220V                                                                                                                    |
| Frequency   | 50Hz                                                                                                                    |
| No-Load RPM | 30,000 RPM                                                                                                              |
| Collet Size | 6mm                                                                                                                     |
| Weight      | 1.8kg                                                                                                                   |
| Supplied in | BMC                                                                                                                     |
| Includes    | (1) Parallel guide, (1) Guide<br>bar, (1) Guide bush, (2)<br>Router bits, (2) Spanners,<br>1 set of fixing knob and nut |