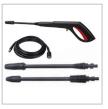

## **Induction High Pressure Washer** 160Bar-2200W

RP-1160

- Professional heavy-duty 2200W induction motor provides strong power that generates maximum water pressure for extreme cleaning power
- High-performance efficient induction motor ensures more service life, lower sound level and higher quality of water dispensing
- Total stop system automatically shuts off pump when trigger is not engaged and with the help of self-suction function ensure motor's longlife and also save energy
- Built-in thermal protector controls the tempreture of the motor during longtime working
- Professional high-pressure gun for better functionality and more convinience
- Ergonomic new design provides easy movement and brings more comfort in different cleaning tasks
- With wheels and handles for easy movement
- Equipped with both adjustable and turbo nozzels which manufactured from high-quality raw material and let you easily control spray angle in different cleaning tasks
- Built-in detergent tank for extra cleaning power and reducing cleaning time
- Automatic hose connector for easy and fast set up and quick inserting and removing of the hose
- Onboard hose reel for easy storage and quick winding and unwinding
- Suitable for heavy duty industrial usage
- Onboard hose reel for easy storage and quick winding and unwinding
- Rotary On/Off switch for convenient use
- 5-meter high-quality PVC pressure hose for more durability and higher efficiency
- Tempered stainless steel plunger easily unchokes the dirt stuck in the nozzle

## **POWER TOOLS**

| Max Rated Flow      | 7.3L/Min                                                                                                                                                                          |
|---------------------|-----------------------------------------------------------------------------------------------------------------------------------------------------------------------------------|
| Detergent Tank Type | Built-in                                                                                                                                                                          |
| Frequency           | 50Hz                                                                                                                                                                              |
| Voltage             | 220V                                                                                                                                                                              |
| Weight              | 19.6kg                                                                                                                                                                            |
| Dimension           | 375*350*920mm                                                                                                                                                                     |
| Supplied in         | Ronix color box                                                                                                                                                                   |
| Includes            | Quick connector, Water inlet<br>nut, Adjustable and turbo<br>lances, 5-meter<br>high-pressure PVC hose,<br>Detergent tank,<br>High-pressure gun, Hose<br>reel, 5-meter power cord |