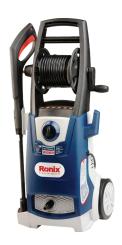

## **Induction High Pressure Washer** 160Bar-2200W

RP-1160

- Professional heavy-duty 2200W induction motor provides strong power that generates maximum water pressure for extreme cleaning power
- High-performance efficient induction motor ensures more service life, lower sound level and higher quality of water dispensing
- Total stop system automatically shuts off pump when trigger is not engaged and with the help of self-suction function ensure motor's longlife and also save energy
- Built-in thermal protector controls the tempreture of the motor during longtime working
- Professional high-pressure gun for better functionality and more convinience
- Ergonomic new design provides easy movement and brings more comfort in different cleaning tasks
- With wheels and handles for easy movement
- Equipped with both adjustable and turbo nozzels which manufactured from high-quality raw material and let you easily control spray angle in different cleaning tasks
- Built-in detergent tank for extra cleaning power and reducing cleaning time
- Automatic hose connector for easy and fast set up and quick inserting and removing of the hose
- Onboard hose reel for easy storage and quick winding and unwinding
- Suitable for heavy duty industrial usage
- Onboard hose reel for easy storage and quick winding and unwinding
- Rotary On/Off switch for convenient use
- 5-meter high-quality PVC pressure hose for more durability and higher efficiency
- Tempered stainless steel plunger easily unchokes the dirt stuck in the nozzle