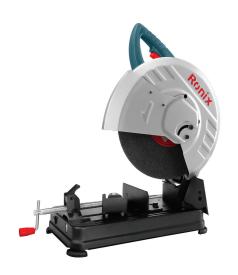

**Cut-off Saw** 355mm-2400W

**5902** 

- Professional heavy-duty 2300W motor ensures outstanding functionality and durability
- Anti-dust ergonomic switch for reducing dust penetration and more convenient use
- Superior performance enables continuous longtime jobs
- Adjustable spark guard designed to divert sparks and ensures safety of operations
- Fence adjustment up to 45° for accurate angle cuts, adjusts in 2 positions for different material sizes
- Spindle lock system for easy and fast wheel changing and safety mechanism
- D-shape handle enables better gripping and more control during various cutting applications
- Strong, precise work piece clamp improves working performance especially in accurate cutting operations

| Model                              | 5902                         |
|------------------------------------|------------------------------|
| Power                              | 2400W                        |
| Voltage                            | 110/220V                     |
| Frequency                          | 50/60Hz                      |
| No Load RPM                        | 3900 RPM                     |
| Blade Diameter                     | 355mm                        |
| Max Capacity in Round Steel        | 130mm                        |
| Max Capacity in Square<br>Steel    | 120mm                        |
| Max Capacity in Rectangle<br>Steel | 120*130mm                    |
| Max Capacity in Angle Steel        | 140*140mm                    |
| Weight                             | 18Kg                         |
| Supplied in                        | Ronix color box              |
| Includes                           | Hex key, 355mm cutting wheel |
|                                    |                              |