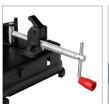

**Cut-off Saw** 355mm-2400W

**5902** 

- Professional heavy-duty 2300W motor ensures outstanding functionality and durability
- Anti-dust ergonomic switch for reducing dust penetration and more convenient use
- Superior performance enables continuous longtime jobs
- Adjustable spark guard designed to divert sparks and ensures safety of operations
- Fence adjustment up to 45° for accurate angle cuts, adjusts in 2 positions for different material sizes
- Spindle lock system for easy and fast wheel changing and safety mechanism
- D-shape handle enables better gripping and more control during various cutting applications
- Strong, precise work piece clamp improves working performance especially in accurate cutting operations