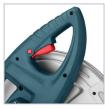

**Cut-off Saw** 355mm-2400W

**5902** 

- Professional heavy-duty 2300W motor ensures outstanding functionality and durability
- Anti-dust ergonomic switch for reducing dust penetration and more convenient use
- Superior performance enables continuous longtime jobs
- Adjustable spark guard designed to divert sparks and ensures safety of operations
- Fence adjustment up to 45° for accurate angle cuts, adjusts in 2 positions for different material sizes
- Spindle lock system for easy and fast wheel changing and safety mechanism
- D-shape handle enables better gripping and more control during various cutting applications
- Strong, precise work piece clamp improves working performance especially in accurate cutting operations