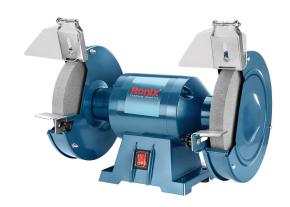

## **Bench Grinder** 350W-200mm

3502N

- Versatile and powerful grinding machine with fine and coarse grinding wheel for repairs and shape corrections as well as precise sharpening work
- Robust metal compact construction with ball bearing shaft and 4 rubber feet for low-vibration running, best grinding results and a long service life
- Easily adjustable, sturdy work rests to suit any task
- Large transparent spark protection lenses and encapsulated sanding discs for maximum safety
- Ideal for all grinding, sharpening and polishing work
- Dust-proof switch for extra long-life span
- Heavy-duty construction for demanding environments

| Power         | 350W            |
|---------------|-----------------|
| Voltage       | 220V            |
| Frequency     | 50Hz            |
| No-load Speed | 2950 RPM        |
| Wheel Size    | 200*25*32mm     |
| Weight        | 11Kg            |
| Supplied in   | Ronix color box |