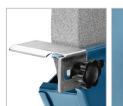

## **Bench Grinder** 350W-200mm

3502N

- Versatile and powerful grinding machine with fine and coarse grinding wheel for repairs and shape corrections as well as precise sharpening work
- Robust metal compact construction with ball bearing shaft and 4 rubber feet for low-vibration running, best grinding results and a long service life
- Easily adjustable, sturdy work rests to suit any task
- Large transparent spark protection lenses and encapsulated sanding discs for maximum safety
- Ideal for all grinding, sharpening and polishing work
- Dust-proof switch for extra long-life span
- Heavy-duty construction for demanding environments