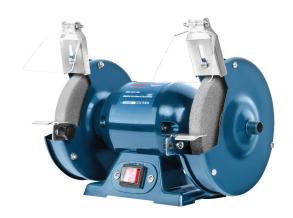

## **Bench Grinder** 150W

**3510** 

- Versatile and powerful grinding machine with fine and coarse grinding wheel for repairs and shape corrections as well as precise sharpening work
- Robust metal compact construction with ball bearing shaft and 4 rubber feet for low-vibration running, best grinding results and a long service life
- Easily adjustable, sturdy work rests to suit any task
- Large transparent spark protection lenses and encapsulated sanding discs for maximum safety
- Ideal for all grinding, sharpening and polishing work
- Dust-proof switch for extra long lifespan
- Heavy-duty construction for demanding environments

| Power         | 150W            |
|---------------|-----------------|
| Voltage       | 110/220V        |
| Frequency     | 50/60Hz         |
| No-load Speed | 2950RPM         |
| Wheel Size    | 125*16*12.7mm   |
| Weight        | 4.5Kg           |
| Supplied in   | Ronix color box |