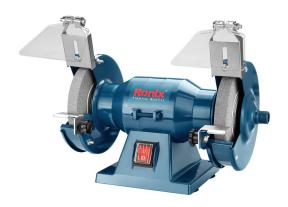

## **Bench Grinder** 150W-125mm

3509N

- Versatile and powerful grinding machine with fine and coarse grinding wheel for repairs and shape corrections as well as precise sharpening work
- Robust metal compact construction with ball bearing shaft and 4 rubber feet for low-vibration running, best grinding results and a long service life
- Easily adjustable, sturdy work rests to suit any task
- Large transparent spark protection lenses and encapsulated sanding discs for maximum safety
- Ideal for all grinding, sharpening and polishing work
- Dust-proof switch for extra long lifespan
- Heavy-duty construction for demanding environments

| Power         | 150W            |
|---------------|-----------------|
| Voltage       | 220V            |
| Frequency     | 50Hz~60Hz       |
| No-load Speed | 2950 RPM        |
| Wheel Size    | 125*16*12.7mm   |
| Weight        | 4.5Kg           |
| Supplied in   | Ronix color box |