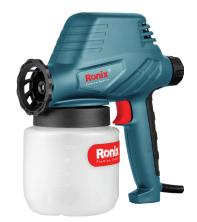

## Electric Spray Gun 110W-800ml

## 1311

- Easy-to-use solenoid electric paint sprayer that applies a smooth finish without brush marks
- Soft grip and ergonomic style for better handling
- Flow control knob allows you to quickly increase or decrease the material output in order to customize your paint flow to your project/coating needs
- Key components have been manufactured by fully automatic machines in order to boost quality
- Quick release design of the pistol gun for easy cleaning
- Applicable for both outdoor and indoor jobs

| Model           | 1311                                                                                                                     |
|-----------------|--------------------------------------------------------------------------------------------------------------------------|
| Power           | 110W                                                                                                                     |
| Frequency       | 50Hz                                                                                                                     |
| Voltage         | 220V                                                                                                                     |
| Painting System | Solenoid                                                                                                                 |
| Paint Reservoir | 800ml                                                                                                                    |
| Max. Viscosity  | 60din/sec                                                                                                                |
| Max. Flow       | 300ml/min                                                                                                                |
| Nozzle          | Ф0.8mm                                                                                                                   |
| Weight          | 1.5 kg                                                                                                                   |
| Supplied in     | Ronix color box                                                                                                          |
| Includes        | <ol> <li>(1) Viscosity measuring cup,</li> <li>(1) Cleaning pin, (2) Valves,</li> <li>(1) Φ0.8mm spare nozzle</li> </ol> |