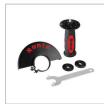

|                | 2111                                                           |
|----------------|----------------------------------------------------------------|
| Model          | 3111                                                           |
| Power          | 840W                                                           |
| No-load RPM    | 11000 RPM                                                      |
| Voltage        | 110/220V                                                       |
| Frequency      | 50/60Hz                                                        |
| Wheel Diameter | 115mm                                                          |
| Spindle Size   | M14                                                            |
| Weight         | 2kg                                                            |
| Supplied in    | Ronix color box                                                |
| Includes       | Auxiliary Ronix-design side handle, Ronix wheel guard, Spanner |