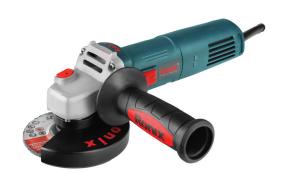

## Mini Angle Grinder 115mm-840W

- High-efficiency 800W powerful motor delivers up to 11000 no-load of speed in RPM
- High quality epoxy-coated field windings, makes the life time of the motor longer by preventing dust and small pieces from penetrating the motor windings
- Direct motor cooling system results in longer life time and brings more efficiency in various operat
- Quick change of disc guard allows the user to place the guard in different working positions
- Auxiliary Ronix-design handle for low fatigue and more effective applications

|                | 2111                                                           |
|----------------|----------------------------------------------------------------|
| Model          | 3111                                                           |
| Power          | 840W                                                           |
| No-load RPM    | 11000 RPM                                                      |
| Voltage        | 110/220V                                                       |
| Frequency      | 50/60Hz                                                        |
| Wheel Diameter | 115mm                                                          |
| Spindle Size   | M14                                                            |
| Weight         | 2kg                                                            |
| Supplied in    | Ronix color box                                                |
| Includes       | Auxiliary Ronix-design side handle, Ronix wheel guard, Spanner |