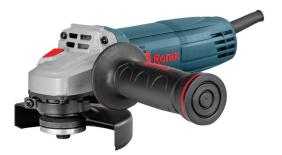

## Mini Angle Grinder 100/115mm-720W

## **3130**

- 720W powerful motor for the best performance in cutting and grinding functions with 11000 RPM no-load of speed
- Ergonomic slim body design and light weight but with considerable power
- Direct motor cooling system results in longer life time and brings more effecincy in various operations
- Quick change of disc guard allows the user to place the guard in different working positions
- Auxiliary Ronix-design handle for low fatigue and more effective applications

| Model            | 3130                                             |
|------------------|--------------------------------------------------|
| Power            | 720W                                             |
| No-load RPM      | 11000 RPM                                        |
| Voltage          | 220V                                             |
| Frequency        | 50Hz                                             |
| Wheel Diameter   | 100/115mm                                        |
| Spindle Diameter | M14                                              |
| Weight           | 1.5kg                                            |
| Supplied in      | Ronix color box                                  |
| Includes         | Auxiliary Ronix-design handle, Ronix wheel guard |