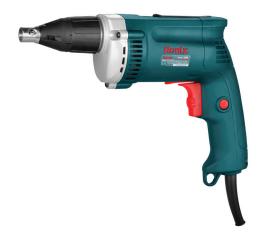

## **Electric Screwdriver**

6.35mm-600W

2506

- Durable, high power 600W motor enables perfect functionality in fastening with different torques
- Full metal gearbox for maximum performance and durability
- Ronix unique design machine suitable for dry wall screwing
- Ergonomic design screwdriver provides maximum power at minimum weight and reduces user fatigue
- Variable speed control enables working at customized speeds in order to adapt to various materials and applications
- Anti-dust switch to reduce dust penetration
- Automatic clutch system can adjust the speed automatically during screwing operations

| Model          | 2506          |
|----------------|---------------|
| Power          | 600W          |
| Frequency      | 50/60Hz       |
| Chuck Capacity | 6.35mm        |
| No-load RPM    | 0-4500 RPM    |
| Max Torque     | 23N.M         |
| Voltage        | 110/220V      |
| Weight         | 1.7kg         |
| Supplied in    | BMC           |
| Included in    | (1) Power bit |