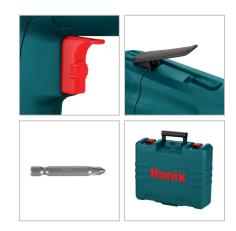

| Model          | 2506          |
|----------------|---------------|
| Power          | 600W          |
| Frequency      | 50/60Hz       |
| Chuck Capacity | 6.35mm        |
| No-load RPM    | 0-4500 RPM    |
| Max Torque     | 23N.M         |
| Voltage        | 110/220V      |
| Weight         | 1.7kg         |
| Supplied in    | BMC           |
| Included in    | (1) Power bit |