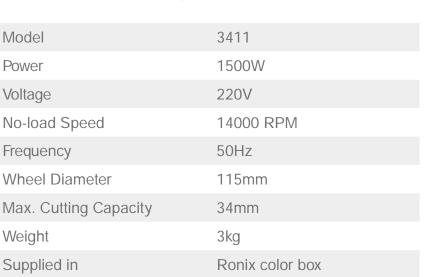

## **3411**

- 1500W powerful motor for highest working efficiency which brings 14000 rotations per minute
- Easy cutting through several materials
- Heat dissipation system extends the service life of the machine and ensures that the powerful motor performs efficiently for a lifetime
- Self-locking switch enables continuous cutting safely
- Bevels to 45 degrees for quick angled cuts
- Height adjustable shoe allows the users to cut at various depths up to 34mm
- Soft handle grip assists the users to easily perform their tasks for a prolong period of time.
- The high-quality steel base provides the operators with cutting stability and more accurate cutting
- Handy and portable design for more convenient use