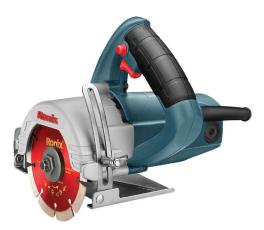

## Marble Cutter 115mm-1500W

## **3411**

- 1500W powerful motor for highest working efficiency which brings 14000 rotations per minute
- Easy cutting through several materials
- Heat dissipation system extends the service life of the machine and ensures that the powerful motor performs efficiently for a lifetime
- Self-locking switch enables continuous cutting safely
- Bevels to 45 degrees for quick angled cuts
- Height adjustable shoe allows the users to cut at various depths up to 34mm
- Soft handle grip assists the users to easily perform their tasks for a prolong period of time.
- The high-quality steel base provides the operators with cutting stability and more accurate cutting
- Handy and portable design for more convenient use