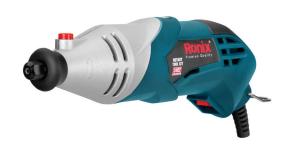

## **Rotary Multi-Tool Kit**

3.2mm-170W

3402

- High efficiency 170W motor delivers 8000-35000 RPM no-load of speed
- High performance, light weight efficient device, suitable for a wide variety of operations
- Anti-dust ball bearings reduce dust penetration and ensure motor durability
- Variable speed adjustment from 8000 to 35,000 RPM regulates the speed to adapt to the operator's needs
- Includes 1 flexible driver, 1 magnetic LED light and 123 different rotary tool accessories for sanding, cutting, grinding, carving, polishing and cleaning solutions
- Locking pin system for easy and fast accessory changing and high safety mechanism
- 3.2mm bit holder for different kinds of accessories

| Model       | 3402                                                 |
|-------------|------------------------------------------------------|
| Power       | 170W                                                 |
| No-Load RPM | 8000-35000 RPM                                       |
| Voltage     | 220V                                                 |
| Frequency   | 50Hz                                                 |
| Weight      | 0.66kg                                               |
| Supplied in | Pouch bag                                            |
| Includes    | Magnetic LED light, Flexible driver, 123 Accessories |