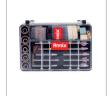

## **Rotary Multi-Tool Kit**

3.2mm-170W

3402

- High efficiency 170W motor delivers 8000-35000 RPM no-load of speed
- High performance, light weight efficient device, suitable for a wide variety of operations
- Anti-dust ball bearings reduce dust penetration and ensure motor durability
- Variable speed adjustment from 8000 to 35,000 RPM regulates the speed to adapt to the operator's needs
- Includes 1 flexible driver, 1 magnetic LED light and 123 different rotary tool accessories for sanding, cutting, grinding, carving, polishing and cleaning solutions
- Locking pin system for easy and fast accessory changing and high safety mechanism
- 3.2mm bit holder for different kinds of accessories

| Model       | 3402                                                 |
|-------------|------------------------------------------------------|
| Power       | 170W                                                 |
| No-Load RPM | 8000-35000 RPM                                       |
| Voltage     | 220V                                                 |
| Frequency   | 50Hz                                                 |
| Weight      | 0.66kg                                               |
| Supplied in | Pouch bag                                            |
| Includes    | Magnetic LED light, Flexible driver, 123 Accessories |