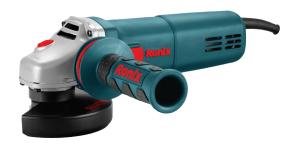

## Mini Angle Grinder 100/115mm-710W

3120

- 710W powerful motor for the best performance in cutting and grinding functions with 11000 RPM no-load of speed
- Lightweight and compact body design can provide better comfort and reduce fatigue in professional cutting and grinding application
- Direct motor cooling system results in longer life time and brings more efficiency in various operations
- Quick change of disc guard for quicker and easier abrasive wheels replacement
- 3 positions Ronix-design side handle for greater control, comfort & versatility in all applications
- Ronix-design wheel guard will prevent sparks and metal chips during tuse to protect the operators from injury

| Model            | 3120                                                      |
|------------------|-----------------------------------------------------------|
| Power            | 710W                                                      |
| No-load RPM      | 11000 RPM                                                 |
| Voltage          | 220V                                                      |
| Frequency        | 50Hz                                                      |
| Wheel Diameter   | 100/115mm                                                 |
| Spindle Diameter | M14                                                       |
| Weight           | 2.1kg                                                     |
| Supplied in      | Ronix color box                                           |
| Includes         | Auxiliary Ronix-design handle, Ronix wheel guard, Spanner |