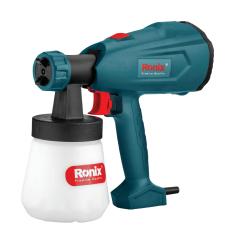

## **Hand Held Spray Gun** 350W

1335

- High-volume low-pressure (HVLP) painting mechanism for more professional painting operations
- Easy-to-use hand-held electric paint sprayer that applies a smooth finish without brush marks
- Adjustable nozzle settings let you complete your project easily by adjusting the air cap to spray in horizontal, vertical or round modes
- Flow control knob allows you to quickly increase or decrease the material output in order to customize your paint flow to your project/coating needs
- Quick release window to change the air filter easily
- Quick release design of the pistol gun for easy cleaning
- Two nozzles size of 1.8mm and 2.6mm for more spraying options