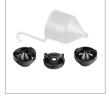

| Model           | 1335                                             |
|-----------------|--------------------------------------------------|
| Power           | 350W                                             |
| Frequency       | 50Hz                                             |
| Voltage         | 220V                                             |
| Paint Reservior | 700ml                                            |
| Max. Viscosity  | 60din/sec                                        |
| Max. Flow       | 700ml/min                                        |
| Nozzle          | Ф1.8mm, Ф2.6mm                                   |
| Weight          | 2kg                                              |
| Supplied in     | Ronix color box                                  |
| Includes        | (1) Viscosity measuring cup,<br>(1) 2.6mm nozzle |
|                 |                                                  |