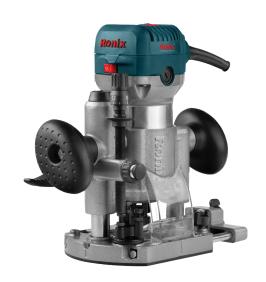

## **Electric Compact Router**

6-8mm-710W

7108

- Professional high-power 710W motor ensures outstanding functionality to handle a wide range of woodworking applications
- High-speed efficient machine delivers up to 30,000 RPM for the fastest and cleanest cuts even on the tough hardwoods
- Variable speed setting from 10,000 to 30,000 RPM
- no-load of speed enables working at customized speeds in order to adapt to different kinds of applications
- Precision cutting depth adjustment mechanism ensures quick and accurate height adjustments
- Three-level stop to preselect up to 3 different routing depths in order to perform various applications
- Two kinds of collet chuck capacity (6mm&8mm) enables different operations
- High durability and accuracy obtained by using aluminum for body housing
- Aluminum die cast base plate plus durable steel springs ensures easy sliding and improves performance of depth adjustment
- Rubberized soft grip handles provides superior comfort, balance, and control even during extended jobs
- Replaceable, non-marring plastic base plate for protection of plunge base and smooth sliding on work surface
- Simple and efficient base lock system
- Suitable for a broad range of applications including precise bit plunging, edge forming, slot cutting, laminate trimming,...
- Spindle lock for easy and safe router bit change
- Light-weight ergonomic design for ideal handling and more convenient use