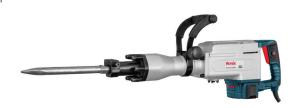

## **Demolition Hammer** 30mm-1700W

2814

- 1700W robust motor brings the top-ranking impact force of 45J, competent for all kinds of working operations
- HEX toolholder with robust power can impressively enhance demolition performance
- Die-cast magnesium alloy housing enables light weight, superior heat dissipation and enhances body streangth
- Extraordinary demolition speed could be absolutely comparable with leading brands in its level
- Extensive soft grip impressively reduces fatigue during long hours of working
- Switch lock function can protect the armature in continuous operations
- Heavy-duty BMC carry bag with strong wheels for easier movement in different working sites

| Model           | 2814                                                                                                                 |
|-----------------|----------------------------------------------------------------------------------------------------------------------|
| Chuck Type      | HEX                                                                                                                  |
| Power           | 1700W                                                                                                                |
| Impact Energy   | 45J                                                                                                                  |
| Frequency       | 50Hz                                                                                                                 |
| Max Impact Rate | 1300 BPM                                                                                                             |
| Voltage         | 220V                                                                                                                 |
| Weight          | 14kg                                                                                                                 |
| Supplied in     | Ronix color box                                                                                                      |
| Includes        | Ronix wheelchair BMC,<br>Auxiliary Ronix-design<br>handle, (1) hex flat chisel, (1)<br>hex pointed chiel, (1) wrench |