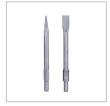

| Model           | 2814                                                                                                                 |
|-----------------|----------------------------------------------------------------------------------------------------------------------|
| Chuck Type      | HEX                                                                                                                  |
| Power           | 1700W                                                                                                                |
| Impact Energy   | 45J                                                                                                                  |
| Frequency       | 50Hz                                                                                                                 |
| Max Impact Rate | 1300 BPM                                                                                                             |
| Voltage         | 220V                                                                                                                 |
| Weight          | 14kg                                                                                                                 |
| Supplied in     | Ronix color box                                                                                                      |
| Includes        | Ronix wheelchair BMC,<br>Auxiliary Ronix-design<br>handle, (1) hex flat chisel, (1)<br>hex pointed chiel, (1) wrench |