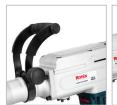

## **Demolition Hammer** 30mm-1700W

2814

- 1700W robust motor brings the top-ranking impact force of 45J, competent for all kinds of working operations
- HEX toolholder with robust power can impressively enhance demolition performance
- Die-cast magnesium alloy housing enables light weight, superior heat dissipation and enhances body streangth
- Extraordinary demolition speed could be absolutely comparable with leading brands in its level
- Extensive soft grip impressively reduces fatigue during long hours of working
- Switch lock function can protect the armature in continuous operations
- Heavy-duty BMC carry bag with strong wheels for easier movement in different working sites