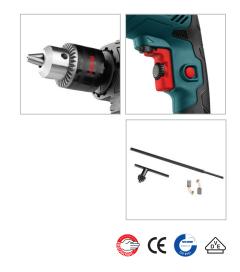

## 2211

- High resistance, powerful 600W motor for perfect functionality in drilling and impact drilling
- Ergonomic small handy body design enables fatigue free operations in different industries
- Full metal, strong 13mm keyed chuck
- 360° rotating ergonomic side handle minimizes vibration and enables continuous low-fatigue work
- Forward and reverse rotation functions
- Anti-dust switch and variable-speed reversing function for accurate bit starting
- Variable speed control for working at customized speeds to suit various application materials

|--|

| Model                   | 2211                                                        |
|-------------------------|-------------------------------------------------------------|
| Chuck Type              | Keyed                                                       |
| Chuck Size              | 13mm                                                        |
| Power                   | 600W                                                        |
| Frequency               | 50/60Hz                                                     |
| Max Capacity in Wood    | 25mm                                                        |
| Max Capacity in Steel   | 13mm                                                        |
| Max Capacity in Masonry | 13mm                                                        |
| No-load RPM             | 0-3000 RPM                                                  |
| Max Impact Rate         | 46000 BPM                                                   |
| Voltage                 | 110/220V                                                    |
| Weight                  | 1.75kg                                                      |
| Supplied in             | Ronix Color box                                             |
| Includes                | Auxiliary Ronix-design<br>handle, Depth gauge,<br>Chuck key |