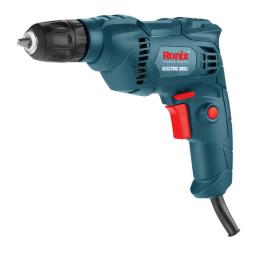

## **Electric Drill** 6.5mm-400W

2106C

- Efficient 400W motor delivers maximum speed of 3500 RPM for great performances in wood and metal industries
- Efficient handy drill for the best functionality in drilling and screwing
- 10mm keyless chuck for higher efficiency
- Ergonomic small body design enables maximum power at minimum weight
- Compact and handy structure for more comfort in long hours of working
- Variable speed control enables working at customized speeds in order to adapt to various materials and applications
- Anti-dust switch to reduce dust penetration
- Forward and reverse rotation functions

| Model       | 2106C           |
|-------------|-----------------|
| Chuck Type  | Keyless         |
| Chuck Size  | 6.5mm           |
| Power       | 400W            |
| Frequency   | 50Hz            |
| No-load RPM | 0-3500 RPM      |
| Voltage     | 220V            |
| Weight      | 1kg             |
| Supplied in | Ronix color box |