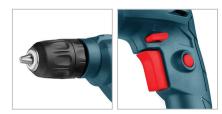

## **Electric Drill** 6.5mm-400W

2106C

- Efficient 400W motor delivers maximum speed of 3500 RPM for great performances in wood and metal industries
- Efficient handy drill for the best functionality in drilling and screwing
- 10mm keyless chuck for higher efficiency
- Ergonomic small body design enables maximum power at minimum weight
- Compact and handy structure for more comfort in long hours of working
- Variable speed control enables working at customized speeds in order to adapt to various materials and applications
- Anti-dust switch to reduce dust penetration
- Forward and reverse rotation functions