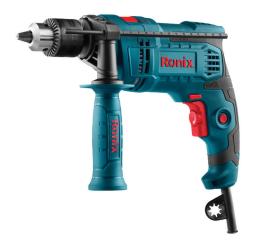

## **Impact Drill** 13mm-750W

2214

- High resistance, long life 750W motor for the best performances in drilling and impact drilling
- Light-weight, ergonomic impact drill suitable for all kinds of applications in different materials
- Full metal, strong 13mm keyed chuck secures maximum efficiency
- High impact rate for the best efficiency in impact drilling
- 360° rotating ergonomic side handle minimizes vibration and enables continuous low-fatigue work
- Ergonomic small body design provides maximum power at minimum weight
- Variable-speed reversing function for accurate bit starting
- Anti-dust switch for reducing dust penetration
- Variable speed control for working at customized speeds to suit various application materials
- Forward and reverse rotation functions

| Model                                 | 2214                            |
|---------------------------------------|---------------------------------|
| Chuck Type                            | Keyed                           |
| Chuck Size                            | 13mm                            |
| Power                                 | 750W                            |
| Frequency                             | 50Hz                            |
| Max Capacity in Wood                  | 25mm                            |
| Max Capacity in Steel                 | 13mm                            |
| Max Capacity in Concrete              | 13mm                            |
| man supusity in some ste              | 1011111                         |
| No-load RPM                           | 0-2800 RPM                      |
| . ,                                   |                                 |
| No-load RPM                           | 0-2800 RPM                      |
| No-load RPM Max Impact Rate           | 0-2800 RPM<br>48000 BPM         |
| No-load RPM  Max Impact Rate  Voltage | 0-2800 RPM<br>48000 BPM<br>220V |