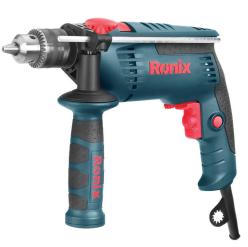

## Impact Drill 13mm-850W

## **2250**

- 850W high resistance, overload, and high power motor
- High impact rate for the best efficiency in impact drilling mode
- Full metal, strong keyed chuck
- 360° rotating ergonomic side handle
- Forward and reverse rotation functions
- Anti-dust switch and variable-speed reversing function for accurate bit starting
- Vario (V)-Electronics for working at customized speeds to suit various application materials

| Model                    | 2250                                                        |
|--------------------------|-------------------------------------------------------------|
| Chuck Type               | Keyed                                                       |
| Chuck Size               | 13mm                                                        |
| Power                    | 850W                                                        |
| Frequency                | 50Hz                                                        |
| Max Capacity in Wood     | 20mm                                                        |
| Max Capacity in Steel    | 13mm                                                        |
| Max Capacity in Concrete | 13mm                                                        |
| No-load RPM              | 0-3000 RPM                                                  |
| Max Imapct Rate          | 48800 BPM                                                   |
| Voltage                  | 220V                                                        |
| Weight                   | 2kg                                                         |
| Supplied in              | Ronix color box                                             |
| Includes                 | Auxiliary Ronix-design<br>handle, Depth gauge, Chuck<br>key |