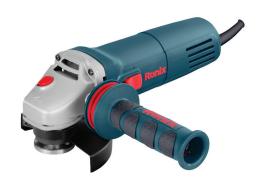

## **POWER TOOLS**

Mini Angle Grinder 115mm-880W

3110

- Heavy-duty 880W powerful motor delivers up to 11000 no-load of speed in RPM
- High quality epoxy-coated field windings, makes the life time of the motor longer by preventing dust and small pieces from penetrating the motor windings
- Directed airflow system for cooling the motor in industrial usages
- Quick change of disc guard allows the user to place the guard in different working positions
- Auxiliary Ronix-design handle for low fatigue and more effective applications

| Model          | 3110                                                  |
|----------------|-------------------------------------------------------|
| Power          | 880W                                                  |
| No-load RPM    | 11000 RPM                                             |
| Voltage        | 220V                                                  |
| Frequency      | 50Hz                                                  |
| Wheel Diameter | 115mm                                                 |
| Spindle Size   | M14                                                   |
| Weight         | 2.2kg                                                 |
| Supplied in    | Ronix color box                                       |
| Includes       | Auxiliary Ronix-design side handle, Ronix wheel guard |