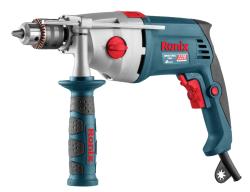

## Impact Drill 13mm-1050W

## **2220**

- High resistance, powerful 1050W motor for the best perfor mances in drilling and impact drilling
- Durable, strong 13mm keyed chuck secures maximum efficiency
- Metal gearbox enables heavy-duty applications and improves service life
- High impact rate for the best efficiency in impact drilling mode
- 360° rotating ergonomic side handle minimizes vibration and enables continuous low-fatigue work
- 2 speed functions competent for both high-speed and high-power applications
- Anti-dust switch for reducing dust penetration
- Variable speed control for working at customized speeds to suit various application materials
- Forward and reverse rotation functions
- Includes a bit holder which is placed on the auxiliary handle and also a depth gauge

| Model                    | 2220                                                        |
|--------------------------|-------------------------------------------------------------|
| Chuck Type               | Keyed                                                       |
| Chuck Size               | 13mm                                                        |
| Power                    | 1050W                                                       |
| Frequency                | 50Hz                                                        |
| Max Capacity in Wood     | 30mm                                                        |
| Max Capacity in Steel    | 13mm                                                        |
| Max Capacity in Concrete | 16mm                                                        |
| No-load RPM              | 0-1100 RPM<br>0-2800 RPM                                    |
| Max Impact Rate          | 16500 BPM<br>42000 BPM                                      |
| Voltage                  | 220V                                                        |
| Weight                   | 3.5kg                                                       |
| Supplied in              | BMC                                                         |
| Includes                 | Auxiliary Ronix-design<br>handle, Depth gauge,<br>Chuck key |