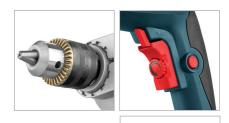

## **2220**

- High resistance, powerful 1050W motor for the best perfor mances in drilling and impact drilling
- Durable, strong 13mm keyed chuck secures maximum efficiency
- Metal gearbox enables heavy-duty applications and improves service life
- High impact rate for the best efficiency in impact drilling mode
- 360° rotating ergonomic side handle minimizes vibration and enables continuous low-fatigue work
- 2 speed functions competent for both high-speed and high-power applications
- Anti-dust switch for reducing dust penetration
- Variable speed control for working at customized speeds to suit various application materials
- Forward and reverse rotation functions
- Includes a bit holder which is placed on the auxiliary handle and also a depth gauge