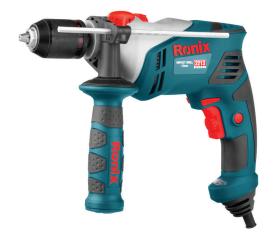

## **Impact Drill** 13mm-650W

**2213** 

- High resistance, powerful 650W motor for perfect functionality in drilling and impact drilling
- Unique, ergonomic design of the body enables all kinds of applications in different materials
- High impact rate for the best efficiency in impact drilling mode
- Durable, strong 13mm keyless chuck secures maximum efficiency
- 360° rotating ergonomic side handle minimizes vibration and enables continuous low-fatigue work
- Variable-speed reversing function for accurate bit starting
- Anti-dust switch for reducing dust penetration
- Variable speed control for working at customized speeds to suit various application materials
- Forward and reverse rotation functions
- Includes a bit holder which is placed on the auxiliary handle and also a depth gauge

| Model                 | 2213                                                        |
|-----------------------|-------------------------------------------------------------|
| Chuck Type            | Keyless                                                     |
| Chuck Size            | 13mm                                                        |
| Power                 | 650W                                                        |
| Frequency             | 50Hz                                                        |
| Max Capacity in Wood  | 25mm                                                        |
| Max Capacity in Steel | 13mm                                                        |
| No-load RPM           | 0-3000 RPM                                                  |
| Max Impact Rate       | 48000 BPM                                                   |
| Voltage               | 220V                                                        |
| Weight                | 2.4kg                                                       |
| Supplied in           | BMC                                                         |
| Includes              | Auxiliary Ronix-design<br>handle, Depth gauge,<br>Chuck key |