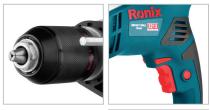

## **Impact Drill** 13mm-650W

**2213** 

- High resistance, powerful 650W motor for perfect functionality in drilling and impact drilling
- Unique, ergonomic design of the body enables all kinds of applications in different materials
- High impact rate for the best efficiency in impact drilling mode
- Durable, strong 13mm keyless chuck secures maximum efficiency
- 360° rotating ergonomic side handle minimizes vibration and enables continuous low-fatigue work
- Variable-speed reversing function for accurate bit starting
- Anti-dust switch for reducing dust penetration
- Variable speed control for working at customized speeds to suit various application materials
- Forward and reverse rotation functions
- Includes a bit holder which is placed on the auxiliary handle and also a depth gauge

| Model                 | 2213                                                        |
|-----------------------|-------------------------------------------------------------|
| Chuck Type            | Keyless                                                     |
| Chuck Size            | 13mm                                                        |
| Power                 | 650W                                                        |
| Frequency             | 50Hz                                                        |
| Max Capacity in Wood  | 25mm                                                        |
| Max Capacity in Steel | 13mm                                                        |
| No-load RPM           | 0-3000 RPM                                                  |
| Max Impact Rate       | 48000 BPM                                                   |
| Voltage               | 220V                                                        |
| Weight                | 2.4kg                                                       |
| Supplied in           | BMC                                                         |
| Includes              | Auxiliary Ronix-design<br>handle, Depth gauge,<br>Chuck key |