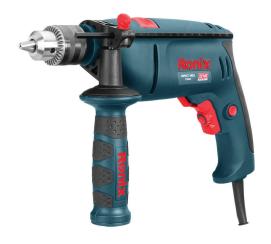

## **Impact Drill** 13mm-810W

**2210C** 

- 810W high resistance, overload, and high power motor
- Double bearings inside system for more durability and longer life
- Full metal, strong keyed chuck
- 360° rotating ergonomic side handle
- Forward and reverse rotation functions
- Anti-dust switch and variable-speed reversing function for accurate bit starting
- Vario (V)-Electronics for working at customized speeds to suit various application materials