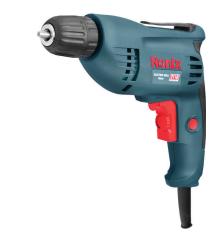

## **POWER TOOLS**

**Electric Drill** 10mm-400W

2110

- 400W powerful motor for the best performance in drilling and screwing
- 10mm 2-sleeves keyless chuck for higher efficiency
- Lightweight ergonomic small body design
- More compact structure with ergonomic grip
- Variable speed control anti-dust switch
- Forward and reverse rotation functions