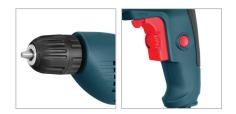

## **POWER TOOLS**

**Electric Drill** 10mm-400W

2110

- 400W powerful motor for the best performance in drilling and screwing
- 10mm 2-sleeves keyless chuck for higher efficiency
- Lightweight ergonomic small body design
- More compact structure with ergonomic grip
- Variable speed control anti-dust switch
- Forward and reverse rotation functions