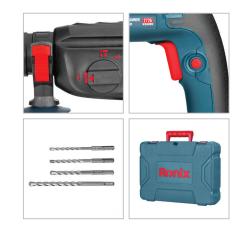

## **Rotary Hammer** 26mm-850W

2726

- High performance rotary hammer drill with 4 functions: drilling, hammer drilling, chiseling, and releasing
- Large capacity cylinder for stronger 3.5J impact energy and more efficiency
- 360° anti-shock auxiliary Ronix-design handle
- SDS Plus tool-free bit system with automatic bit locking mechanism
- Lock button switch for comfortable working in continuous operations
- Cable-protecting ball joint for optimal freedom of motion when working
- Safety torque clutch system for high protection
- Die-cast aluminum housing enables lightweight, superior heat dissipation and enhances body strength

| Model                    | 2726             |
|--------------------------|------------------|
| Chuck Type               | SDS Plus         |
| Chuck Size               | 26mm             |
| Power                    | 850W             |
| Impact Energy            | 3.5J             |
| Frequency                | 50Hz             |
| Max Capacity in Wood     | 30mm             |
| Max Capacity in Steel    | 13mm             |
| Max Capacity in Concrete | 40mm             |
| No-load RPM              | 0-1200 RPM       |
| Voltage                  | 220V             |
| Weight                   | 3kg              |
| Supplied in              | Ronix color box  |
| Includes                 | BMC, Accessories |
| Width                    | 11cm             |
| Includes                 | BMC, Accessories |