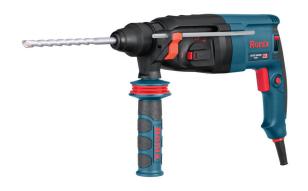

## **Rotary Hammer** 26mm-850W

2726

- High performance rotary hammer drill with 4 functions: drilling, hammer drilling, chiseling, and releasing
- Large capacity cylinder for stronger 3.5J impact energy and more efficiency
- 360° anti-shock auxiliary Ronix-design handle
- SDS Plus tool-free bit system with automatic bit locking mechanism
- Lock button switch for comfortable working in continuous operations
- Cable-protecting ball joint for optimal freedom of motion when working
- Safety torque clutch system for high protection
- Die-cast aluminum housing enables lightweight, superior heat dissipation and enhances body strength