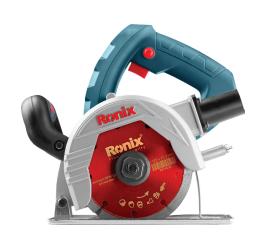

## Wall Chaser 125mm-2000W

3412

- Professional heavy-duty 2000W powerful motor enables high performance
- D-shape ergonomic handle for maximum control during heavy-duty operations
- Special design Aluminum guard for more safe and clean operation
- Channel width and cutting depth adjustment for performing different kinds of operations
- NSK Anti-dust switch which reduces dust penetration
- Maximum work progress by means of constant speed under load
- Optimal dust extraction system which can be used in all kinds of dust collection mechanisms
- Ergonomic light design for minimizing operator's fatigue during long hours of working
- Efficient machine for precise, high-quality cuts
- Direct airflow system which cools the motor for more reliable performance and higher overload capabilities
- Anti-dust ball bearings which ensure long lifetime of the motor and make it work more smoothly
- Soft start switch system that ensures the safety of operation
- New locking pin system for easy and fast disc changing and safety mechanism

| Model          | 3412     |
|----------------|----------|
| Power          | 2000W    |
| No-load RPM    | 6000 RPM |
| Voltage        | 220V     |
| Frequency      | 50Hz     |
| Wheel Diameter | 125mm    |
| Spindle Size   | M14      |
| Cutting Width  | 9mm-30mm |
| Cutting Depth  | 0-35mm   |
|                |          |