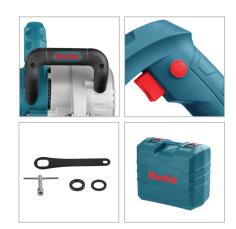

## **POWER TOOLS**

| Supplied in | BMC                                                                                                                                                   |
|-------------|-------------------------------------------------------------------------------------------------------------------------------------------------------|
| Includes    | <ul><li>(2) Cutting discs,</li><li>(1) Spanner, (1) Hex wrench,</li><li>(1) Pair of carbon brush,</li><li>(2) Pieces adjustable blade rings</li></ul> |