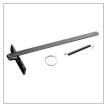

| Model                    | 4318                                                                                                                  |
|--------------------------|-----------------------------------------------------------------------------------------------------------------------|
| Power                    | 1350W                                                                                                                 |
| No-load RPM              | 6000 RPM                                                                                                              |
| Voltage                  | 110/220V                                                                                                              |
| Frequency                | 50/60Hz                                                                                                               |
| Saw Blade Diameter       | 180mm                                                                                                                 |
| Max Cutting Depth at 90° | 60mm                                                                                                                  |
| Max Cutting Depth at 45° | 45mm                                                                                                                  |
| Weight                   | 3.7kg                                                                                                                 |
| Spplied in               | Ronix color box                                                                                                       |
| Includes                 | Guide rail, 2 pieces<br>adjustable blade rings,<br>Spring, 6mm hex wrench,<br>180*2.4*30mm, 56T circular<br>saw blade |