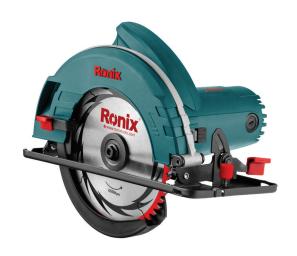

## Circular Saw 180mm-1350W

4318

- Powerful, high performance 1350W motor delivers 6000 RPM for greater speed and faster cuts
- Ergonomic light weight design improves working efficiency and reduces user fatigue
- Suitable for fast and precise cutting in different woodworking applications
- Spindle lock system for easy and fast wheel changing and safety mechanism
- High-performance guard design for controlling chip and dust wood ejection
- Bevel adjustment with detents at 45 and 90 degrees
- Adjustable cutting depth enables different working applications
- Well balanced design for superior handling and performance
- Easy access carbon brush for easy maintenance
- Steel base plate is completely effective for the highest cutting precision

| Model                    | 4318                                                                                                                  |
|--------------------------|-----------------------------------------------------------------------------------------------------------------------|
| Power                    | 1350W                                                                                                                 |
| No-load RPM              | 6000 RPM                                                                                                              |
| Voltage                  | 110/220V                                                                                                              |
| Frequency                | 50/60Hz                                                                                                               |
| Saw Blade Diameter       | 180mm                                                                                                                 |
| Max Cutting Depth at 90° | 60mm                                                                                                                  |
| Max Cutting Depth at 45° | 45mm                                                                                                                  |
| Weight                   | 3.7kg                                                                                                                 |
| Spplied in               | Ronix color box                                                                                                       |
| Includes                 | Guide rail, 2 pieces<br>adjustable blade rings,<br>Spring, 6mm hex wrench,<br>180*2.4*30mm, 56T circular<br>saw blade |