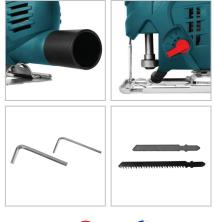

| Model                  | 4150                                                   |
|------------------------|--------------------------------------------------------|
| Power                  | 550W                                                   |
| Frequency              | 50Hz                                                   |
| Max Capacity in Wood   | 55mm                                                   |
| Max Capacity in Metal  | 8mm                                                    |
| Jigsaw Blade Type      | T-shank                                                |
| Orbital Action         | 3-Position                                             |
| Bevel Cutting Capacity | 0-45°                                                  |
| No-load RPM            | 1500-3000 RPM                                          |
| Voltage                | 220V                                                   |
| Weight                 | 2kg                                                    |
| Supplied in            | Ronix color box                                        |
| Includes               | 2 Jigsaw blades, 1 Hex keys,<br>1 pair of carbon brush |