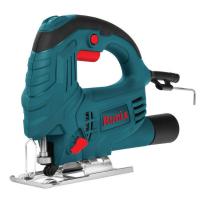

## Electric Jigsaw 550W

## **4150**

- High-power robust 550W motor enables cutting up to 55mm depth in wood and 8mm in metal plate
- Light weight, comapct design for more convenient use
- 6-position speed wheel control from 1500 to 3000 RPM regulates the speed to adapt to the operator's needs for optimal cutting performance on different materials
- 3-position orbital action improves cutting control and cutting speed
- Tilting aluminum die-cast base plate allows precise bevel cuts at the most common angles 0°, 15°, 30°, and 45°
- Ergonomic top handle promotes easy work and perfect machine control
- Lock-on button lets prolonged use with maximum control

| Model                  | 4150                                                   |
|------------------------|--------------------------------------------------------|
| Power                  | 550W                                                   |
| Frequency              | 50Hz                                                   |
| Max Capacity in Wood   | 55mm                                                   |
| Max Capacity in Metal  | 8mm                                                    |
| Jigsaw Blade Type      | T-shank                                                |
| Orbital Action         | 3-Position                                             |
| Bevel Cutting Capacity | 0-45°                                                  |
| No-load RPM            | 1500-3000 RPM                                          |
| Voltage                | 220V                                                   |
| Weight                 | 2kg                                                    |
| Supplied in            | Ronix color box                                        |
| Includes               | 2 Jigsaw blades, 1 Hex keys,<br>1 pair of carbon brush |