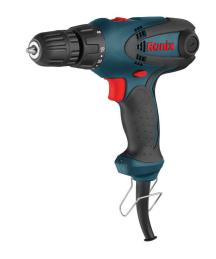

## **Electric Screwdriver** 10mm-280W

**2513T** 

- High performance 280W motor enables perfect functionality in fastening with different torques
- Ergonomic, light compact screwdriver provides maximum power at minimum weight and reduce user fatigue
- High resistance, anti-shock body designed with rubber grip removes the risk of damage in case of falling or any kind of
- 2-speed power selection for precise fastening control in a wide range of applications
- Variable speed control enables working at customized speeds in order to adapt to various materials and applications
- Anti-dust switch to reduce dust penetration
- Metal hook suitable for easy hanging in different job sites in order to protect the cable

| Model          | 2513                    |
|----------------|-------------------------|
| Power          | 280W                    |
| Frequency      | 50Hz                    |
| Chuck Capacity | 10mm                    |
| No-load RPM    | 0-750 RPM<br>0-1650 RPM |
| Max Torque     | 30N.M                   |
| Voltage        | 220V                    |
| Weight         | 1.3kg                   |
| Supplied in    | Ronix color box         |
| Includes       | Chuck key               |