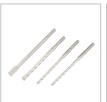

| 2742                                                                                                                             |
|----------------------------------------------------------------------------------------------------------------------------------|
| SDS Max                                                                                                                          |
| 40mm                                                                                                                             |
| 1350W                                                                                                                            |
| 13J                                                                                                                              |
| 50Hz                                                                                                                             |
| 40mm                                                                                                                             |
| 3000BPM                                                                                                                          |
| 150-516 RPM                                                                                                                      |
| 220V                                                                                                                             |
| 8.3kg                                                                                                                            |
| BMC                                                                                                                              |
| BMC, 16* 320mm drill bit (1), 22*320mm drill bit (1), 25*350mm point chisel bit (1), 25*350mm flat chisel bit (1), weeping cloth |
|                                                                                                                                  |