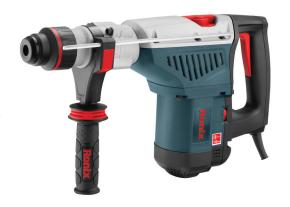

## **Rotary Hammer Drill** 40mm-1350W

2742

- High-efficiency 1350W motor with 2 operation modes: Hammering and Hammering with rotation
- Die-cast magnesium housing enables lightweight, superior heat dissipation and enhances body strength
- 360° anti-shock auxiliary Ronix-design handle provides a wide range of movement along with operator's comfort
- Double anti-vibration system reduces operator's fatigue and improves efficiency
- Unique chisel rotation system for adjusting hammering positions
- Extraordinary demolition speed system can be absolutely comparable with leading brands in its level
- The extensive soft grip will reduce fatigue during long hours of working
- Overload safety clutch system can protect armature and en sures the safety
- Electronic constant speed function for comfortable working in different operations