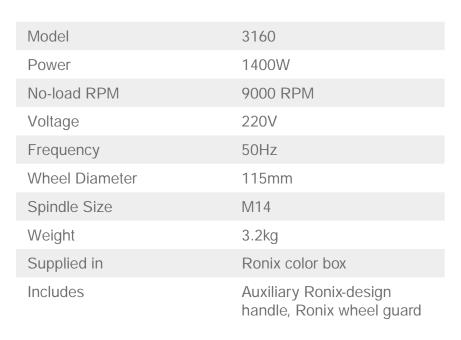

## Mini Angle Grinder 115/125mm-1400W

3160

- High power heavy-duty 1400W motor that enables top performances in different functions
- 3 positions anti-shock ergonomic side handle which promotes easy work and perfect machine control in different range of operator movements
- Direct motor cooling system which allows higher industrial operation capabilities and protects armature
- Variable speed setting regulates the speed to adapt to the operator's needs
- Quick change of disc guard that allows the user to position the guard in many different working angles
- Easy and fast carbon brush changing mechanism
- New locking pin system for easy and fast disc changing and safety mechanism
- Anti-dust switch which reduces dust penetration, especially in construction usages