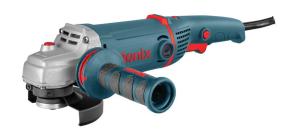

## Mini Angle Grinder 115/125mm-1400W

3160

- High power heavy-duty 1400W motor that enables top performances in different functions
- 3 positions anti-shock ergonomic side handle which promotes easy work and perfect machine control in different range of operator movements
- Direct motor cooling system which allows higher industrial operation capabilities and protects armature
- Variable speed setting regulates the speed to adapt to the operator's needs
- Quick change of disc guard that allows the user to position the guard in many different working angles
- Easy and fast carbon brush changing mechanism
- New locking pin system for easy and fast disc changing and safety mechanism
- Anti-dust switch which reduces dust penetration, especially in construction usages